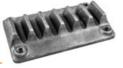

### **Transmission with side gearbox** maximize the power delivered

to the rotor

**System protection chains** the chains are fixed on plate and these plates screwed to the frame