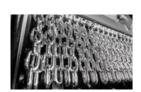

### **Transmission with side gearbox** maximize the power delivered

to the rotor

**System protection chains** the chains are fixed on plate and these plates screwed to the frame