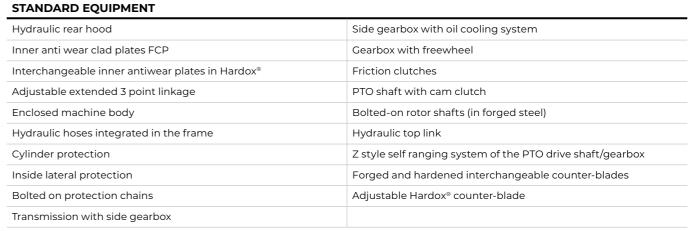

extended 3 point linkage fits perfectly with any kind of tractor

### **Transmission with side gearbox** maximize the power delivered



to the rotor

**System protection chains** the chains are fixed on plate and these plates screwed to the frame



#### **MAIN OPTIONS**



W style self aligning device between PTO drive shaft/gearbox

allows the machine to work at several angles without damaging the PTO



Bolted grid on rear door allows more adjustment of the final material size



Hydraulically adjustable skids allow you to control the rotor depth and prevent material from exiting out the sides



Hydraulic support roller (D. 36 cm - D. 51 cm) helps with compaction and working uneven terrain



160-300 hp



Ø 20 cm max (stones) Ø 35 cm max (trees) Ø 45 cm max (stump)



Depth 30 cm





#### **OPTIONS**

| Bolted grid on rear hood                                     | Hydraulically adjustable skids |  |
|--------------------------------------------------------------|--------------------------------|--|
| Bolt-on chain's protection plates                            | Hydraulic push frame           |  |
| High Speed Transmission                                      | Dozing blades                  |  |
| W style self aligning device between PTO drive shaft/gearbox | Hydraulic support roller       |  |

| MODEL                              | SFM 200 | SFM 225 | SFM 250 |
|------------------------------------|---------|---------|---------|
| Tractor (hp)                       | 160-300 | 170-300 | 180-300 |
| PTO (rpm)                          | 1000    | 1000    | 1000