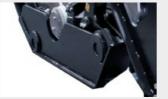

### **Transmission with side gearbox** maximize the power delivered

to the rotor

**System protection chains** the chains are fixed on plate and these plates screwed to the frame