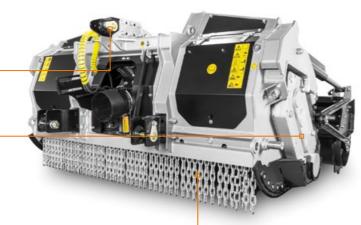

# Stone crusher, forestry tiller and mulcher for PTO tractors with fixed tooth rotor.

The SFM is the answer to a very demanding market and tough applications. This unit combines the functionality and efficiency of a forestry mulcher, forestry tiller and rock crusher. The SFM is equipped with interchangeable bolt-on counter blades, FCP inserts (FAE clade plate) and grill making this machine unique in its category. These options along with FAE's new smoother, more aggressive design differentiate FAE from the rest.

### Z style self ranging system of the PTO drive shaft/gearbox

helps keep the correct operating angle between the PTO shaft and the power take-off

Hydraulically controlled rear door adjust final product size while machine is working

Forged and hardened interchangeable counter-blades for longest working life

Adjustable extended 3 point linkage fits perfectly with any kind of tractor

### **Transmission with side gearbox** maximize the power delivered

to the rotor

**System protection chains** the chains are fixed on plate and these plates screwed to the frame

#### **MAIN OPTIONS**

W style self aligning device between PTO drive shaft/gearbox

allows the machine to work at several angles without damaging the PTO

Bolted grid on rear door allows more adjustment of the final material size

Hydraulically adjustable skids allow you to control the rotor depth and prevent material from exiting out the sides

Hydraulic support roller (D. 36 cm - D. 51 cm) helps with compaction and working uneven terrain