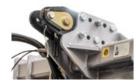

### **Transmission with side gearbox** maximize the power delivered

to the rotor

**System protection chains** the chains are fixed on plate and these plates screwed to the frame