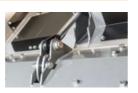

### Z style self ranging system of the PTO drive shaft/gearbox

helps keep the correct operating angle between the PTO shaft and the power take-off

Hydraulically controlled rear door adjust final product size while machine is working

#### **MAIN OPTIONS**

W style self aligning device between PTO drive shaft/gearbox

allows the machine to work at several angles without damaging the PTO

Bolted grid on rear door allows more adjustment of the final material size