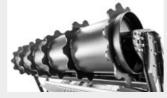

Forged and hardened interchangeable counter-blades for longest working life

Adjustable extended 3 point linkage fits perfectly with any kind of tractor

| MODEL                              | SFM 200 | SFM 225 | SFM 250 |
|------------------------------------|---------|---------|---------|
| Tractor (hp)                       | 160-300 | 170-300 | 180-300 |
| PTO (rpm)                          | 1000    | 1000    | 1000    |
| Working width (mm)                 | 2070    | 2310    | 2550    |
| Total width (mm)                   | 2390    | 2630    | 2870    |
| Weight (kg)                        | 3750    | 4050    | 4350    |
| Rotor diameter (mm)                | 670     | 670     | 670     |
| Max shredding diameter stones (mm) | 200     | 200     | 200     |
| trees (mm)                         | 350     | 350     | 350     |
| stump (mm)                         | 450     | 450     | 450     |
| Max working depth (mm)             | 300     | 300     | 300     |
| No. teeth type F/3+STC/3/FP        | 50+6    | 58+6    | 62+6    |