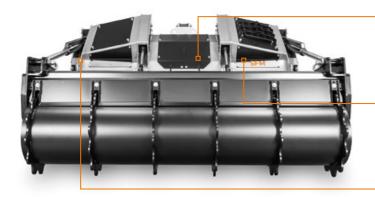

# Stone crusher, forestry tiller and mulcher for PTO tractors with fixed tooth rotor.

The SFM is the answer to a very demanding market and tough applications. This unit combines the functionality and efficiency of a forestry mulcher, forestry tiller and rock crusher. The SFM is equipped with interchangeable bolt-on counter blades, FCP inserts (FAE clade plate) and grill making this machine unique in its category. These options along with FAE's new smoother, more aggressive design differentiate FAE from the rest.

### Z style self ranging system of the PTO drive shaft/gearbox

helps keep the correct operating angle between the PTO shaft and the power take-off

Hydraulically controlled rear door adjust final product size while machine is working

Forged and hardened interchangeable counter-blades for longest working life

Adjustable extended 3 point linkage fits perfectly with any kind of tractor

### **Transmission with side gearbox** maximize the power delivered

to the rotor

**System protection chains** the chains are fixed on plate and these plates screwed to the frame