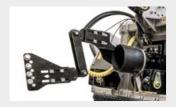

### Z style self ranging system of the PTO drive shaft/gearbox

helps keep the correct operating angle between the PTO shaft and the power take-off

Hydraulically controlled rear door adjust final product size while machine is working

#### **MAIN OPTIONS**

W style self aligning device between PTO drive shaft/gearbox

allows the machine to work at several angles without damaging the PTO

Bolted grid on rear door allows more adjustment of the final material size