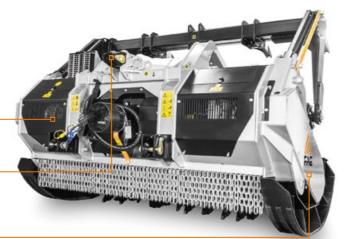

# Forestry mulcher for PTO tractors with fixed tooth rotor.

UMH/MEGA is a unique forestry mulcher. It is designed highly productive mulcher combined with an for the most powerful tractors available, and allows you to work large areas in a quick and effective way. The UMH/MEGA was built for operators seeking a

extremely efficient tiller. It can mulch trees up to 50 cm diameter and grind at a depth of 25 cm, all in one machine.

helps keep the correct operating angle between the PTO shaft and the power take-off

#### Aggressive body design

the protruding rotor allows more material to process without dragging

Inner anti wear clad plates FCP absorbs wear while protecting the frame

#### Standard hydraulic clutch transmission

protects the transmission at PTO engagement for smooth starting and improves machine performance

### Adjustable extended 3 point hitch

fits perfectly with any type of tractor

Side transmission with belts in Poly-Chain® Carbon for longer lasting performance

#### Hydraulically adjustable skids allow the rotor to penetrate deeply into the soil for grinding stumps and roots

W style self aligning device between PTO drive shaft/gearbox

allows the mulcher to work at several angles without damaging the PTO

Mechanical/hydraulic push frame guides and pushes material

away from carrier

Additional ripper for push frame helps with the positioning of standing material while

mulching