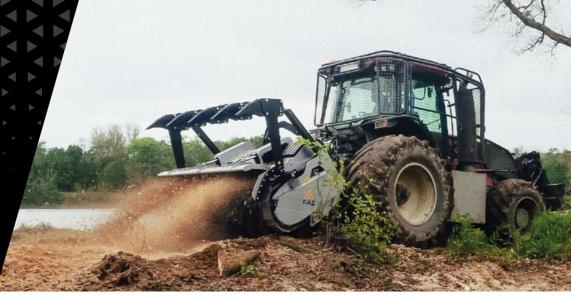

# Forestry mulcher for PTO tractors with fixed tooth rotor.

UMH/MEGA is a unique forestry mulcher. It is designed highly productive mulcher combined with an for the most powerful tractors available, and allows you to work large areas in a quick and effective way. The UMH/MEGA was built for operators seeking a

extremely efficient tiller. It can mulch trees up to 50 cm diameter and grind at a depth of 25 cm, all in one machine.

helps keep the correct operating angle between the PTO shaft and the power take-off