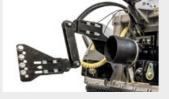

### Adjustable extended 3 point hitch

fits perfectly with any type of tractor

Side transmission with belts in Poly-Chain® Carbon for longer lasting performance

#### Hydraulically adjustable skids allow the rotor to penetrate deeply into the soil for grinding stumps and roots

W style self aligning device between PTO drive shaft/gearbox

allows the mulcher to work at several angles without damaging the PTO