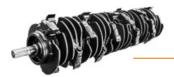

The rotor features Bite Limiter technology. Steel limiter rings limit the reach (bite) of the teeth, reducing the amount of power needed and guaranteeing constant working speed and excellent performance. The heattreated forged-steel BL blades are made to last and can be sharpened to keep operating costs lower.

# **Bite Limiter technology** maximum productivity using

### **ROTOR TYPE BL**