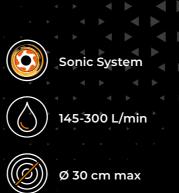

automatic torque increase

Spike PRO counter-blades for finer mulched material

is a new automatic intelligent system that manages the hydraulic transmission. It makes the mulching machine to perform at the maximum capacityin all conditions (BL4/EX/SONIC)

| MODEL                       | BL4/EX/VT 125 | BL4/EX/VT 150 | BL4/EX/SONIC 125 | BL4/EX/SONIC 150 |
|-----------------------------|---------------|---------------|------------------|------------------|
| Flow rate (L/min)           | 145-300       | 145-300       | 145-300          | 145-300          |
| Pressure (bar)              | 220-350       | 220-350       | 220-350          | 220-350          |
| Excavator weight (t)        | 18-25         | 18-25         | 18-25            | 18-25            |
| Working width (mm)          | 1347          | 1587          | 1347             | 1587             |
| Weight (kg)                 | 1550          | 1650          | 1550             | 1650             |
| Rotor diameter (mm)         | 472           | 472           | 472              | 472              |
| Max shredding diameter (mm) | 300           | 300           | 300              | 300              |
| No. blades type BL + C/3/SS | 20+2          | 24+2          | 20+2             | 24+2             |