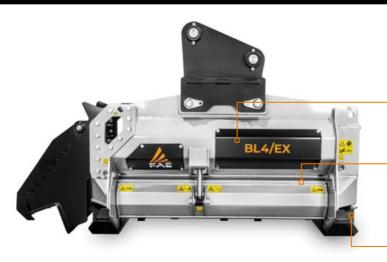

# The mulcher for large excavators, with Bite Limiter technology.

The BL4/EX for 18-25 ton excavators mulches trees up to 30 cm in diameter and comes in two working widths: 135 cm and 160 cm.

The BL4/EX is ideal for handling and removing vegetation in wooded areas, especially for jobs that require a large shredding capacity and speed.

The rotor features Bite Limiter technology. Steel limiter rings limit the reach (bite) of the teeth, reducing the amount of power needed and guaranteeing constant working speed and excellent performance. The heattreated forged-steel BL blades are made to last and can be sharpened to keep operating costs lower.

## Dedicated rear hood (deflector)

controls mulched material output for greater safety

the least amount of power

# **Bite Limiter technology** maximum productivity using