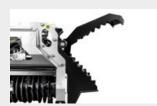

automatic torque increase

Spike PRO counter-blades for finer mulched material

is a new automatic intelligent system that manages the hydraulic transmission. It makes the mulching machine to perform at the maximum capacityin all conditions (BL4/EX/SONIC)