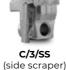

| MODEL                       | BL4/EX/VT 125 | BL4/EX/VT 150 | BL4/EX/SONIC 125 | BL4/EX/SONIC 150 |
|-----------------------------|---------------|---------------|------------------|------------------|
| Flow rate (L/min)           | 145-300       | 145-300       | 145-300          | 145-300          |
| Pressure (bar)              | 220-350       | 220-350       | 220-350          | 220-350          |
| Excavator weight (t)        | 18-25         | 18-25         | 18-25            | 18-25            |
| Working width (mm)          | 1347          | 1587          | 1347             | 1587             |
| Weight (kg)                 | 1550          | 1650          | 1550             | 1650             |
| Rotor diameter (mm)         | 472           | 472           | 472              | 472              |
| Max shredding diameter (mm) | 300           | 300           | 300              | 300              |
| No. blades type BL + C/3/SS | 20+2          | 24+2          | 20+2             | 24+2             |