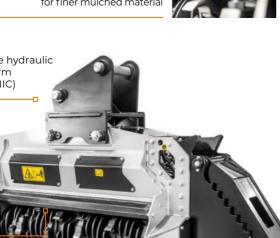

## Dedicated rear hood (deflector)

controls mulched material output for greater safety

the least amount of power

### **MAIN OPTIONS**

Thumb bracket with hydraulic thumb for handling material

18-25 t

| 110/60cc variable torque hydraulic piston motor (145-240 L/min) (BL4/EX/VT)    | Bulkhead for hydraulic connections |  |  |
|--------------------------------------------------------------------------------|------------------------------------|--|--|
| 110cc variable torque hydraulic piston motor (145-240 L/min)<br>(BL4/EX/SONIC) | Hydraulic front hood               |  |  |
| Flow control system valve                                                      | Dedicated rear hood (deflector)    |  |  |
| Diverter valve                                                                 | Adjustable skids                   |  |  |
| Safety and anticavitation valve                                                | Spike Pro counter-blade            |  |  |
| Enclosed / anti dust machine body                                              | Rotor Bite Limiter                 |  |  |
| Motor enclosed in the frame                                                    | Sonic System (BL4/EX/SONIC)        |  |  |
| Poly Chain® belt transmission                                                  |                                    |  |  |